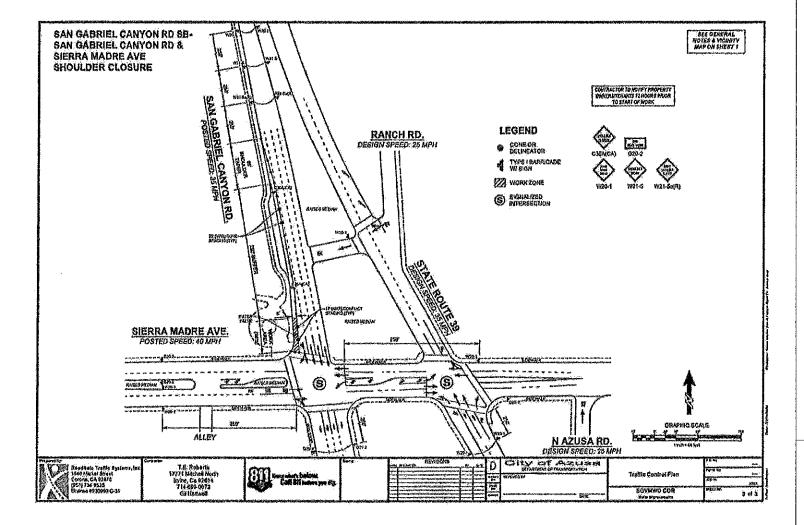

### CHANGE ORDER FOR T.E. ROBERTS

The Assistant General Manager reported that T.E. Roberts, at the District's request, excavated pipe segment 940 and removed the mortar to expose the bar wrap and pipe cylinder to allow PICA Corp. to conduct external validation testing at the location where internal validation work was conducted in December. The cost for that work is \$35,507.51 and he is seeking Board approval to increase the contract amount by that figure.

On motion of Director Placido, seconded by Director Knoles, and unanimously carried 5-0, the change order for T. E. Roberts in the not to exceed \$35,507.51 was approved.