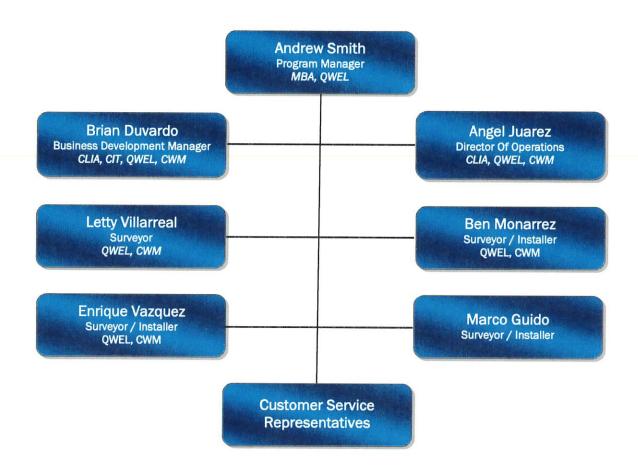

-----------------------------|
| Weather-Based Irrigation Controller (WBIC) | 4,000 +                            |
| Rain Sensors                               | 12,000 +                           |
| High Efficiency Sprinkler Nozzles          | 100,000 +                          |
| Drip Conversion                            | Over 200,000 Linear Feet           |
| Turf Conversion to Low Water Use Design    | Over 100,000 Square Feet Converted |

Over the years, WaterWise has conducted tens of thousands of surveys at residential, commercial, large landscape, industrial and multi-family sites. Due to the extensive network and expertise of WaterWise employees, WaterWise is able to serve all of the District's service area in a timely manner.

#### PROJECT TEAM

Project Organizational Chart



WaterWise has assembled an experienced team of project managers and landscape professionals. Drew Smith, is the Program Manager and has managed countless high profile projects for clients including Santa Clara Valley Water District (Valley Water), Pasadena Water and Power, Las Virgenes Municipal Water District, Los Angeles County Public Works, and California American Water. Drew has managed various programs including irrigation retrofit programs, survey programs, and other water conservation programs WaterWise has to offer. **Drew Smith** 

dsmith@waterwise-consulting.com Program Manager

#### Education Drucker School of Management

MBA

#### **Professional Experience**

#### Program Manager, WaterWise Consulting, Inc. - 2021 to Present

- Provide program management for various services